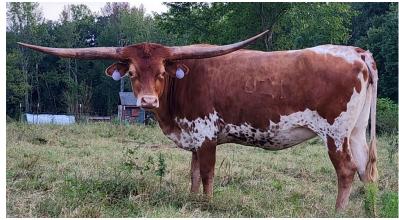

## **TUFF'S MOON DUST**

Date of Birth: **Registration 1:** Breeder: **Owner:** 

TTT: Weight: 04/16/2021 CI328696 Longhorn 615 Longhorn 615

A gorgeous daughter of the great Dixie Dust, by Sweet Brindle Dust. On her sire's side, there's Cowboy Tuff Chex and Winning Smile. Talk about an exciting pedigree

on a super sweet cow! 10- 80"+ animals in her pedigree.

Courtesy of Longhorn 615

COWBOY CHEX

WINCHESTER

ROSY SMILE

SWEET CHEX 783

PPF FAIRY DUST

**Rio Grande Chex** 