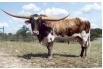

## **TUFF'S MOON DUST**

Date of Birth: **Registration 1:** Breeder: **Owner:** 

TTT: Weight: 04/16/2021 CI328696 Longhorn 615 Longhorn 615

A gorgeous daughter of the great Dixie Dust, by Sweet Brindle Dust. On her sire's side, there's Cowboy Tuff Chex and Winning Smile. Talk about an exciting pedigree

on a super sweet cow! 10- 80"+ animals in her pedigree.

Courtesy of Longhorn 615

COWBOY CHEX

WINCHESTER

ROSY SMILE

SWEET CHEX 783

PPF FAIRY DUST

**Rio Grande Chex** 