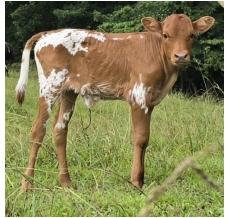

## **Magic Wheels**

Date of Birth: **Registration 1:** Breeder: **Owner:** 

07/24/2024 CI350382 Lick Creek Longhorns Longhorn 615

Body, conformation, disposition, milkability, and horn is all wrapped up in this pedigree. Wheels Up, bringing in Tuff

Courtesy of Longhorn 615